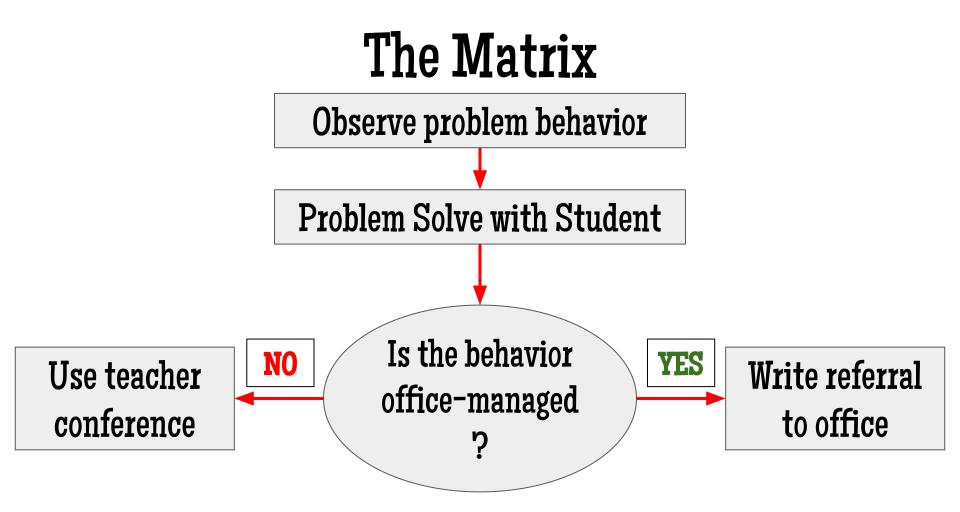

## Teacher Managed

- Language
- Tardiness 4+
- Preparedness define this in class!
- Plagiarism/ Cheating
- Untruthfulness
- Refusing to work insubord.
- Class disruptions (minor)
- Verbal disrespect to students
- Horseplay minor
- Tone/attitude disrespect
- Electronic devices (turn in to office) - office supports teacher policy

## Office Managed

• Weapons

VS.

- Fighting/aggressive physical contact
- 3rd+ offense
- Aggressive language
- Threats
- Harassment
- Truancy skipping/out of place
- Smoking
- Vandalism drugs/ Drugs
- Alcohol
- Gambling
- Bullying also notify guidance
- Leaving class without permission
- Dress code